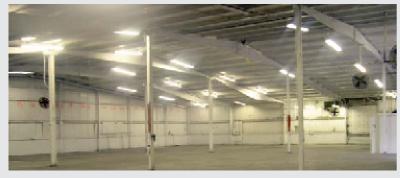

#### 8900-8902 Rosehill Building Information

LAND AREA 2.18+ Acres CONSTRUCTION Metal Insulated **COLUMN SPACING** 

28' SPRINKLER None

**ELECTRICAL SERVICE** 400 AMP 3 phase LIGHTING Overhead fl uorescent **ZONING** Light Industrial BP-2

**LOADING** 1 GL door

Office Zoned HVAC; Plant heat new

**HVAC** 28 cars off street

**PARKING** \$3.99 NN on 17,025 square foot space LEASE RATE \$6.35 Gross Industrial on spaces divisible to as small as 5,000 square foot