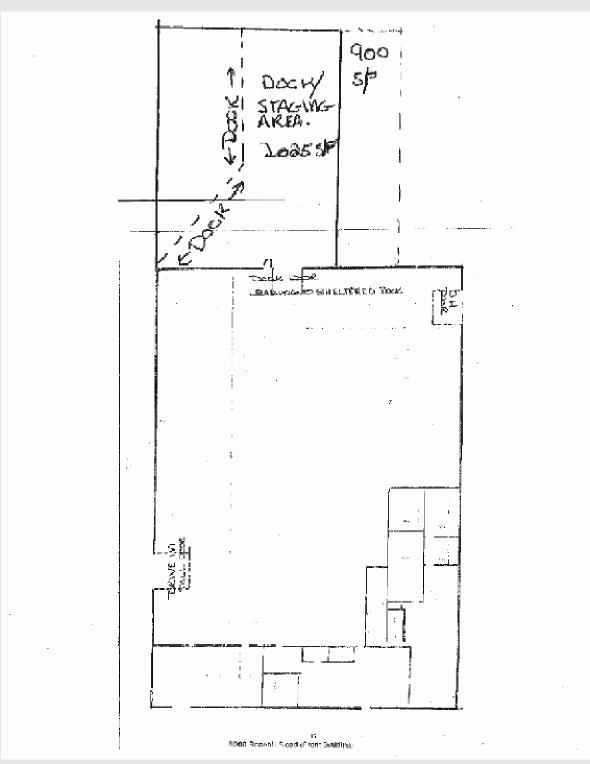

# **INDUSTRIAL BUILDING FOR SALE OR LEASE**

8900 - 8902 Rosehill Road Lenexa, Kansas

8900 Rosehill Property Floor Plan