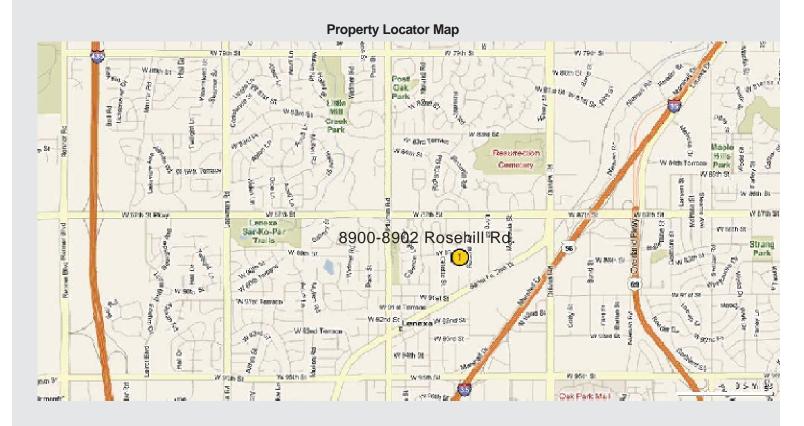

### INDUSTRIAL BUILDING FOR LEASE

8900 - 8902 Rosehill Road Lenexa, Kansas

### INDUSTRIAL BUILDING LEASE

8900 - 8902 Rosehill Road Lenexa, Kansas

35,025 total building: Two buildings 17000 plus 18000 square feet stand alone buildings connected by enclosed dock structure.

Divisible to 5600, 6000, 8500, 9000, square feet