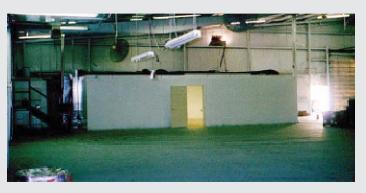

enough for 2 trucks;

**LOADING** 1 GL door

Office Zoned HVAC; Plant heat new

**HVAC** 28 cars off street

**PARKING** \$3.99 NN on 17,025 square foot space LEASE RATE \$6.35 Gross Industrial on spaces divisible to as small as 5,000 square foot

#### 8902 Rosehill Space

18,000 + SF AVAILABLE SPACE 1,125+ SF OFFICE SPACE 160 x 112 WAREHOUSE DIMENSIONS Concrete Slab 5" **FLOOR** 18' - 22'

**CLEAR HEIGHT** 2 DH with Levelers; 1 GL LOADING 200' x 125 22,500 SF TRUCK COURT Office (heated) Unit-9 Years Old

HVAC 100 cars off street **PARKING** 

\$3.99 NN on 18,000 square foot space LEASE RATE \$6.35 Gross Industrial on spaces divisible to as small as 5,000 square foot

# **INDUSTRIAL BUILDING LEASE**

8900 - 8902 Rosehill Road Lenexa, Kansas

### **Additional Property Images**















ı

# **INDUSTRIAL BUILDING FOR SALE OR LEASE**

8900 - 8902 Rosehill Road Lenexa, Kansas



# **INDUSTRIAL BUILDING FOR SALE OR LEASE**

8900 - 8902 Rosehill Road Lenexa, Kansas

8900 Rosehill Property Floor Plan



# **INDUSTRIAL BUILDING FOR SALE OR LEASE**

8900 - 8902 Rosehill Road Lenexa, Kansas

8902 Rosehill Property Site Plan