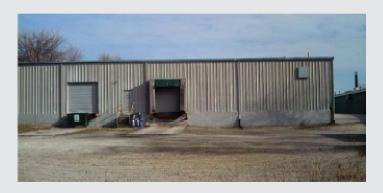

### INDUSTRIAL BUILDING LEASE

8900 - 8902 Rosehill Road Lenexa, Kansas

35,025 total building: Two buildings 17000 plus 18000 square feet stand alone buildings connected by enclosed dock structure.

Divisible to 5600, 6000, 8500, 9000, square feet

Office and showroom area

Large Covered dock and staging area Separated from warehouse space feature

3 dock high doors; 2 grade level doors

16' or 22' clear foot ceiling height

Excellent access to I-35 and I-435

#### 8900-8902 Rosehill Building Information

LAND AREA 2.18+ Acres CONSTRUCTION Metal Insulated **COLUMN SPACING** 

28' SPRINKLER None

**ELECTRICAL SERVICE** 400 AMP 3 phase LIGHTING Overhead fl uorescent **ZONING** Light Industrial BP-2