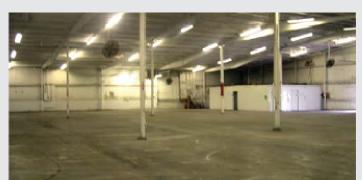

Office and showroom area

Large Covered dock and staging area Separated from warehouse space feature

3 dock high doors; 2 grade level doors

16' or 22' clear foot ceiling height

Excellent access to I-35 and I-435

#### 8900 Rosehill Space

17,025 + SF AVAILABLE SPACE 2,500+ SF OFFICE/SHOWROOM SPACE 175 x 100 WAREHOUSE DIMENSIONS Concrete Slab 6"

FLOOR

**CLEAR HEIGHT** 1 DH with covered staging area large enough for 2 trucks;

**LOADING** 1 GL door

Office Zoned HVAC; Plant heat new

**HVAC** 28 cars off street

**PARKING** \$3.99 NN on 17,025 square foot space LEASE RATE \$6.35 Gross Industrial on spaces divisible to as small as 5,000 square foot

#### 8902 Rosehill Space

18,000 + SF AVAILABLE SPACE 1,125+ SF OFFICE SPACE 160 x 112 WAREHOUSE DIMENSIONS Concrete Slab 5" **FLOOR** 18' - 22'

**CLEAR HEIGHT** 2 DH with Levelers; 1 GL LOADING 200' x 125 22,500 SF TRUCK COURT Office (heated) Unit-9 Years Old

HVAC 100 cars off street **PARKING** 

\$3.99 NN on 18,000 square foot space LEASE RATE \$6.35 Gross Industrial on spaces divisible to as small as 5,000 square foot