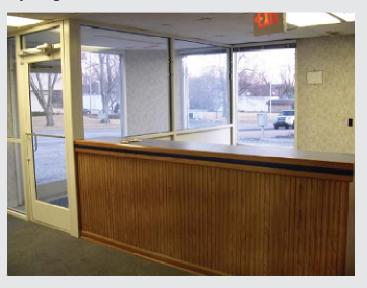

Office and showroom area

Large Covered dock and staging area Separated from warehouse space feature

3 dock high doors; 2 grade level doors

16' or 22' clear foot ceiling height

Excellent access to I-35 and I-435

#### 8900 Rosehill Space

17,025 + SF AVAILABLE SPACE 2,500+ SF OFFICE/SHOWROOM SPACE 175 x 100 WAREHOUSE DIMENSIONS Concrete Slab 6"

FLOOR

**CLEAR HEIGHT** 1 DH with covered staging area large enough for 2 trucks;

**LOADING** 1 GL door

Office Zoned HVAC; Plant heat new

**HVAC** 28 cars off street

**PARKING** \$3.99 NN on 17,025 square foot space LEASE RATE \$6.35 Gross Industrial on spaces divisible to as small as 5,000 square foot