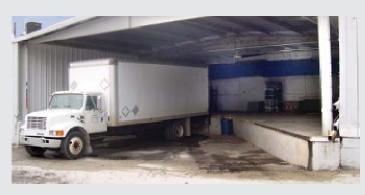

#### 8900 Rosehill Space

17,025 + SF AVAILABLE SPACE 2,500+ SF OFFICE/SHOWROOM SPACE 175 x 100 WAREHOUSE DIMENSIONS Concrete Slab 6"

FLOOR

**CLEAR HEIGHT** 1 DH with covered staging area large enough for 2 trucks;

**LOADING** 1 GL door

Office Zoned HVAC; Plant heat new

**HVAC** 28 cars off street

**PARKING** \$3.99 NN on 17,025 square foot space LEASE RATE \$6.35 Gross Industrial on spaces divisible to as small as 5,000 square foot

#### 8902 Rosehill Space

18,000 + SF AVAILABLE SPACE 1,125+ SF OFFICE SPACE 160 x 112 WAREHOUSE DIMENSIONS Concrete Slab 5" **FLOOR** 18' - 22'

**CLEAR HEIGHT** 2 DH with Levelers; 1 GL LOADING 200' x 125 22,500 SF TRUCK COURT Office (heated) Unit-9 Years Old