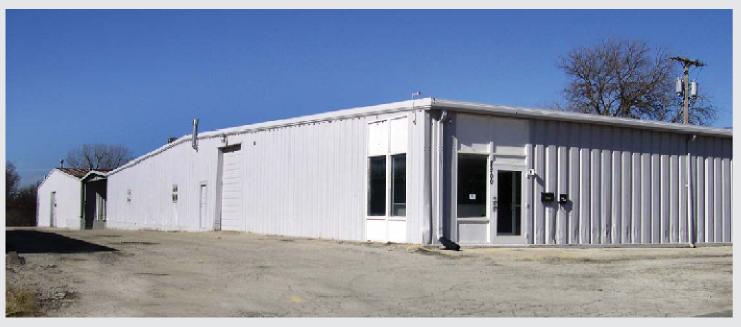

### INDUSTRIAL BUILDING LEASE

8900 - 8902 Rosehill Road Lenexa, Kansas

35,025 total building: Two buildings 17000 plus 18000 square feet stand alone buildings connected by enclosed dock structure.

Divisible to 5600, 6000, 8500, 9000, square feet

### INDUSTRIAL BUILDING FOR LEASE

8900 - 8902 Rosehill Road Lenexa, Kansas

Office and showroom area

Large Covered dock and staging area Separated from warehouse space feature

3 dock high doors; 2 grade level doors

16' or 22' clear foot ceiling height

Excellent access to I-35 and I-435